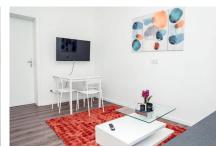

# Welcome - Modern apartment centrally located in Bochum

The newly renovated apartment is centrally yet quietly located in the popular Weitmar district. The furnishings are simple, but impress with a fresh, modern look. The eat-in kitchen offers a new kitchenette and full basic equipment. The cozy sofa can be converted into a sofa bed in a few simple steps. A flat-screen TV, a washing machine and a dining table with three seats complete the furnishings. In the separate bedroom there are 3 separate single beds (90cm x 2m). The apartment also boasts a modern white shower room with natural light.

# Living and sleeping

- Bathroom with a shower
- Bedroom 1 with 3 single beds
- · Living room with open kitchen, sofa bed and TV