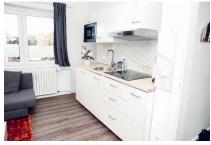

# Welcome - Modern apartment centrally located in Bochum

The newly renovated apartment is centrally yet quietly located in the popular Weitmar district. The furnishings are simple, but impress with a fresh, modern look. The eat-in kitchen offers a new kitchenette and full basic equipment. The cozy sofa can be converted into a sofa bed in a few simple steps. A flat-screen TV, a washing machine and a dining table with three seats complete the furnishings. In the separate bedroom there are 3 separate single beds (90cm x 2m). The apartment also boasts a modern white shower room with natural light.

#### Kitchen unit

- Ceramic stove with 4 hobs
- Coffee pad machine
- Complete kitchenware
- · Dining table
- Freezer
- Microwave
- Oven
- Refrigerator
- Toaster
- · Water heater