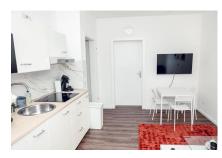

# Welcome - Modern apartment centrally located in Bochum

The newly renovated apartment is centrally yet quietly located in the popular Weitmar district. The furnishings are simple, but impress with a fresh, modern look. The eat-in kitchen offers a new kitchenette and full basic equipment. The cozy sofa can be converted into a sofa bed in a few simple steps. A flat-screen TV, a washing machine and a dining table with three seats complete the furnishings. In the separate bedroom there are 3 separate single beds (90cm x 2m). The apartment also boasts a modern white shower room with natural light.

#### Kitchen unit

- Ceramic stove with 4 hobs
- Coffee pad machine
- Complete kitchenware
- · Dining table
- Freezer
- Microwave
- Oven
- Refrigerator
- Toaster
- · Water heater