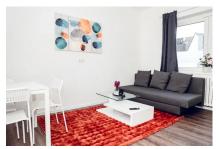

# Welcome - Modern apartment centrally located in Bochum

The newly renovated apartment is centrally yet quietly located in the popular Weitmar district. The furnishings are simple, but impress with a fresh, modern look. The eat-in kitchen offers a new kitchenette and full basic equipment. The cozy sofa can be converted into a sofa bed in a few simple steps. A flat-screen TV, a washing machine and a dining table with three seats complete the furnishings. In the separate bedroom there are 3 separate single beds (90cm x 2m). The apartment also boasts a modern white shower room with natural light.

# Living and sleeping

- Bathroom with a shower
- Bedroom 1 with 3 single beds
- · Living room with open kitchen, sofa bed and TV