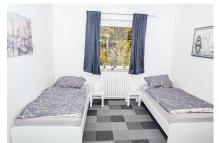

# Welcome - Modern apartment centrally located in Bochum

The newly renovated apartment is centrally yet quietly located in the popular Weitmar district. The furnishings are simple, but impress with a fresh, modern look. The eat-in kitchen offers a new kitchenette and full basic equipment. The cozy sofa can be converted into a sofa bed in a few simple steps. A flat-screen TV, a washing machine and a dining table with three seats complete the furnishings. In the separate bedroom there are 3 separate single beds (90cm x 2m). The apartment also boasts a modern white shower room with natural light.

# Living and sleeping

- Bathroom with a shower
- Bedroom 1 with 3 single beds
- · Living room with open kitchen, sofa bed and TV