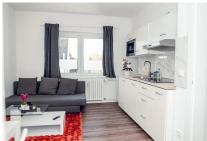

# Welcome - Modern apartment centrally located in Bochum

The newly renovated apartment is centrally yet quietly located in the popular Weitmar district. The furnishings are simple, but impress with a fresh, modern look. The eat-in kitchen offers a new kitchenette and full basic equipment. The cozy sofa can be converted into a sofa bed in a few simple steps. A flat-screen TV, a washing machine and a dining table with three seats complete the furnishings. In the separate bedroom there are 3 separate single beds (90cm x 2m). The apartment also boasts a modern white shower room with natural light.

#### Kitchen unit

- Ceramic stove with 4 hobs
- Coffee pad machine
- Complete kitchenware
- · Dining table
- Freezer
- Microwave
- Oven
- Refrigerator
- Toaster
- · Water heater

# Living and sleeping

- Bathroom with a shower
- Bedroom 1 with 3 single beds
- · Living room with open kitchen, sofa bed and TV