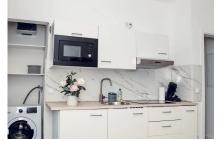

# Welcome - Modern apartment centrally located in Bochum

The newly renovated apartment is centrally yet quietly located in the popular Weitmar district. The furnishings are simple, but impress with a fresh, modern look. The eat-in kitchen offers a new kitchenette and full basic equipment. The cozy sofa can be converted into a sofa bed in a few simple steps. A flat-screen TV, a washing machine and a dining table with three seats complete the furnishings. In the separate bedroom there are 3 separate single beds (90cm x 2m). The apartment also boasts a modern white shower room with natural light.

#### Kitchen unit

- Ceramic stove with 4 hobs
- Coffee pad machine
- Complete kitchenware
- · Dining table
- Freezer
- Microwave
- Oven
- Refrigerator
- Toaster
- · Water heater