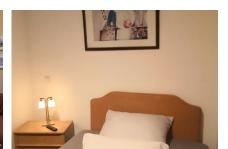

#### Living and sleeping

- Bathroom with a shower
- Bedroom 1 with double bed
- Living room with sofa and TV