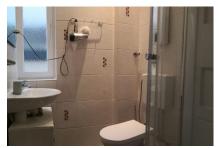

#### Living and sleeping

- Bathroom with a shower
- Bedroom 1 with double bed
- Living room with sofa and TV