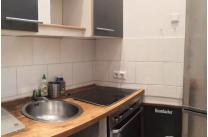

#### Kitchen unit

- Ceramic stove with 4 hobs
- Complete kitchenware
- Filter coffee machine
- Microwave
- Oven
- Toaster
- Water heater