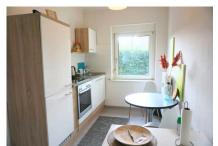

#### Smart single apartment in central location in Mülheim

Here awaits our guests a modern and perfectly equipped single apartment in an art nouveau house in Mülheim. On approx. 40 sqm it offers a comfortable home for one person. In the bright living and sleeping area there is a comfortable sofa and an armchair, a desk and of course a TV. For sleeping there is a single bed (90cm x 200cm) and a closet offers enough storage space. The entrance area flows smoothly into the large kitchen, which is equipped with a complete kitchenette, all technical equipment and a dining table for two people. The well-maintained bathroom offers ample space and has a shower. A great apartment for solo travelers – happy for a longer stay.

#### Kitchen unit

- Ceramic stove with 4 hobs
- Complete kitchenware
- Dining table
- Filter coffee machine
- Freezer
- Oven
- Refrigerator
- Toaster
- Water heater

Enquiry

Telefon: +49 (0) 201 1789688 Telefax: +49 (0) 201 1789687