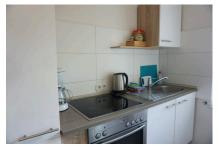

#### Smart single apartment in central location in Mülheim

Here awaits our guests a modern and perfectly equipped single apartment in an art nouveau house in Mülheim. On approx. 40 sqm it offers a comfortable home for one person. In the bright living and sleeping area there is a comfortable sofa and an armchair, a desk and of course a TV. For sleeping there is a single bed (90cm x 200cm) and a closet offers enough storage space. The entrance area flows smoothly into the large kitchen, which is equipped with a complete kitchenette, all technical equipment and a dining table for two people. The well-maintained bathroom offers ample space and has a shower. A great apartment for solo travelers – happy for a longer stay.

#### Kitchen unit

- Ceramic stove with 4 hobs
- Complete kitchenware
- Dining table
- Filter coffee machine
- Freezer
- Oven
- Refrigerator
- Toaster
- Water heater

Enquiry

Telefon: +49 (0) 201 1789688 Telefax: +49 (0) 201 1789687