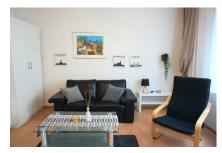

#### Smart single apartment in central location in Mülheim

Here awaits our guests a modern and perfectly equipped single apartment in an art nouveau house in Mülheim. On approx. 40 sqm it offers a comfortable home for one person. In the bright living and sleeping area there is a comfortable sofa and an armchair, a desk and of course a TV. For sleeping there is a single bed (90cm x 200cm) and a closet offers enough storage space. The entrance area flows smoothly into the large kitchen, which is equipped with a complete kitchenette, all technical equipment and a dining table for two people. The well-maintained bathroom offers ample space and has a shower. A great apartment for solo travelers – happy for a longer stay.

#### Living and sleeping

- Bathroom with a shower
- Living room with single bed, sofa, armchair and TV