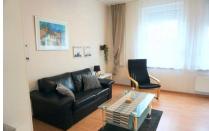

#### Smart single apartment in central location in Mülheim

Here awaits our guests a modern and perfectly equipped single apartment in an art nouveau house in Mülheim. On approx. 40 sqm it offers a comfortable home for one person. In the bright living and sleeping area there is a comfortable sofa and an armchair, a desk and of course a TV. For sleeping there is a single bed (90cm x 200cm) and a closet offers enough storage space. The entrance area flows smoothly into the large kitchen, which is equipped with a complete kitchenette, all technical equipment and a dining table for two people. The well-maintained bathroom offers ample space and has a shower. A great apartment for solo travelers – happy for a longer stay.

#### Living and sleeping

- Bathroom with a shower
- Living room with single bed, sofa, armchair and TV