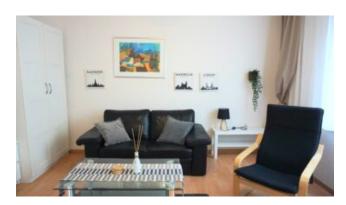

#### Smart single apartment in central location in Mülheim

Here awaits our guests a modern and perfectly equipped single apartment in an art nouveau house in Mülheim. On approx. 40 sqm it offers a comfortable home for one person. In the bright living and sleeping area there is a comfortable sofa and an armchair, a desk and of course a TV. For sleeping there is a single bed (90cm x 200cm) and a closet offers enough storage space. The entrance area flows smoothly into the large kitchen, which is equipped with a complete kitchenette, all technical equipment and a dining table for two people. The well-maintained bathroom offers ample space and has a shower. A great apartment for solo travelers – happy for a longer stay.

#### Living and sleeping

- Bathroom with a shower
- Living room with single bed, sofa, armchair and TV