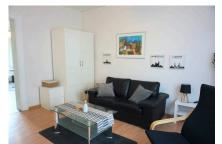

#### Smart single apartment in central location in Mülheim

Here awaits our guests a modern and perfectly equipped single apartment in an art nouveau house in Mülheim. On approx. 40 sqm it offers a comfortable home for one person. In the bright living and sleeping area there is a comfortable sofa and an armchair, a desk and of course a TV. For sleeping there is a single bed (90cm x 200cm) and a closet offers enough storage space. The entrance area flows smoothly into the large kitchen, which is equipped with a complete kitchenette, all technical equipment and a dining table for two people. The well-maintained bathroom offers ample space and has a shower. A great apartment for solo travelers – happy for a longer stay.

#### Living and sleeping

- Bathroom with a shower
- Living room with single bed, sofa, armchair and TV