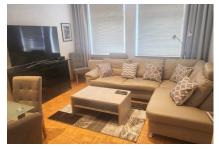

## Domestic home with garden access

This attractive apartment offers comfort and great furnishings for up to three people. A large double bed is available in the large bedroom, and a second, smaller bedroom offers a comfortable single bed. In the modern living room, the dining area and the TV corner with a large flatscreen TV and couch create a cosy home. The highlight is the access to the garden, where a terrace with garden furniture invites you to stay when the weather is good.

#### Living and sleeping

- Bathroom with a shower
- Bedroom 1 with double bed
- · Bedroom 2 with single bed
- Living room with sofa, dining table and TV