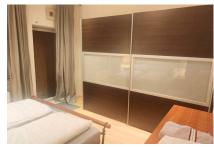

#### Living and sleeping

- Bathroom with a shower
- Bedroom 1 with double bed
- · Bedroom 2 with single bed
- Living room with sofa, dining table and TV