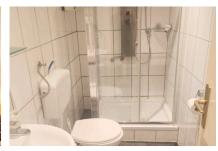

#### Living and sleeping

- Bathroom with a shower
- Bedroom 1 with double bed
- · Bedroom 2 with single bed
- Living room with sofa, dining table and TV