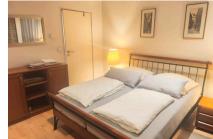

#### Living and sleeping

- Bathroom with a shower
- Bedroom 1 with double bed
- · Bedroom 2 with single bed
- Living room with sofa, dining table and TV