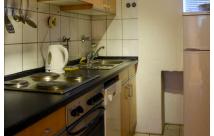

#### Kitchen unit

- Ceramic stove with 4 hobs
- Complete kitchenware
- Dishwasher
- Filter coffee machine
- Freezer
- Microwave
- Oven
- Refrigerator
- Toaster
- Water heater