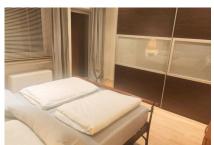

#### Living and sleeping

- Bathroom with a shower
- Bedroom 1 with double bed
- · Bedroom 2 with single bed
- Living room with sofa, dining table and TV