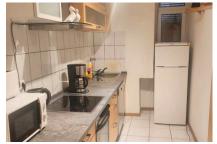

#### Kitchen unit

- Ceramic stove with 4 hobs
- Complete kitchenware
- Dishwasher
- Filter coffee machine
- Freezer
- Microwave
- Oven
- Refrigerator
- Toaster
- Water heater